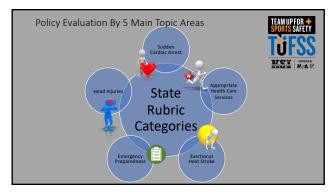

7

TUFSS Mission

The goal of TUFSS is to propel adoption of policies proven to reduce the incidence of catastrophic sport injuries for secondary school athletes.

9 10

11 12

Tourised Plant Brown, 2018 (1978) Tourised Plant Bloom Preseason Heat Safety in Secondary School Athletics: Environmental Monitoring During Activities in the Heat Vari Roscokawa, PRD, ATC; Dougles J. Ceas, PRD, ATC; William M. Adams, PRD, ATC; Dougles J. Ceas, PRD, ATC; Horized Plant Brown, PRD, ATC; William M. Adams, PRD, ATC; William