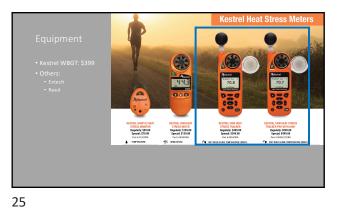

hD, ATC, FNAK, FACSM, FNATA Investigation performed at the Korey Stringer Institute, Department of Kinesiology, University of Connecticut, Storrs, Connecticut, USA

7



TUFSS Mission

The goal of TUFSS is to propel adoption of policies proven to reduce the incidence of catastrophic sport injuries for secondary school athletes.

9 10





11 12







Tourised Plant Brown, 2018 (1978) Tourised Plant Bloom Preseason Heat Safety in Secondary School Athletics: Environmental Monitoring During Activities in the Heat Vari Roscokawa, PRD, ATC; Dougles J. Ceas, PRD, ATC; William M. Adams, PRD, ATC; Dougles J. Ceas, PRD, ATC; Horized Plant Brown, PRD, ATC; William M. Adams, PRD, ATC; William

15 16





17 18





WBGT Based Exercise Modifications For Every School



21 2

Implementation



23 24









27





30

Kestre! MONE BEAT. CAMELBAK-









33





35 36