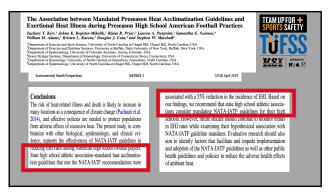

Douglas J. Casa,\*\* PhD, ATC, Samantha E. Scarneo,\* MS, ATC, and Douglas J. Casa,\*\* PhD, ATC, FNAK, FACSM, FNATA Investigation performed at the Korey Stringer Institute, Department of Kinesiology, University of Connecticut, Storrs, Connecticut, USA

7



TUFSS Mission

The goal of TUFSS is to propel adoption of policies proven to reduce the incidence of catastrophic sport injuries for secondary school athletes.

9 10





11 12







Tourised Plant Brown, 2018 (1978) Tourised Plant Bloom Preseason Heat Safety in Secondary School Athletics: Environmental Monitoring During Activities in the Heat Vari Roscokawa, PRD, ATC; Dougles J. Ceas, PRD, ATC; William M. Adams, PRD, ATC; Dougles J. Ceas, PRD, ATC; Horized Plant Brown, PRD, ATC; William M. Adams, PRD, ATC; William

15 16





17 18





WBGT Based Exercise Modifications For Every School



21 2

Implementation



23 24









27





30

Kestre! MONE BEAT. CAMELBAK-









33





35 36