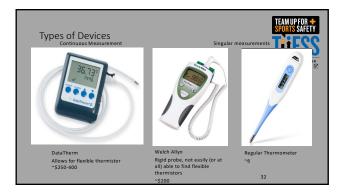

at the Korey Stringer Institute, Department of Kinesiology, University of Connecticut, Storrs, Connecticut, USA

7



TUFSS Mission

The goal of TUFSS is to propel adoption of policies proven to reduce the incidence of catastrophic sport injuries for secondary school athletes.

9 10





11 12







Tourised Plant Brown, 2018 (1978) Tourised Plant Bloom Preseason Heat Safety in Secondary School Athletics: Environmental Monitoring During Activities in the Heat Vari Roscokawa, PRD, ATC; Dougles J. Ceas, PRD, ATC; William M. Adams, PRD, ATC; Dougles J. Ceas, PRD, ATC; Horized Plant Brown, PRD, ATC; William M. Adams, PRD, ATC; William

15 16





17 18





WBGT Based Exercise Modifications For Every School



21 2

Implementation



23 24









27





30

Kestre! MONE BEAT. CAMELBAK-









33





35 36